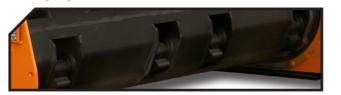

reewheel included.
- ► 2 x 4 XPC side belt transmission.
- ► Swinging 360° forged forestry hammers SERRAT or fixed tooth with tip in tungsten or blades DRR.
- Supports of bearing rotor in steel.
- Oscillating bearings of double row of rollers. > Pulleys of diameter 290 mm.
- ► Double front safety chains.
- ▶ PTO 1,000 rpm.
- Steel counter hammers.

- Skid shoes.
- ► Rear hydraulic hood with line of steel counter hammers.
- Chassis internal reinforcements.
- System antiwire in rotor.
- Compact drive cover.
- Hydraulic pushing frame.
- Transmission by cardan to side belts.
- Model built under EC Normative.
- Safety indicators visible to personnel.

- 1. Pushing frame
- 2. Rear hydraulic hood
- 3. Compact drive cover
- 4. Transmission by cardan to side belts







#### **Swinging hammers**





## **OPTIONS**





► Torque converter

Hidrahelp







| KG   | N° BELTS<br>TYPE | A B C     |          |          |      |
|------|------------------|-----------|----------|----------|------|
|      |                  | mm-in     | mm-in    | mm-in    |      |
| 2830 | 2 x 4 XPC        | 2370- 94″ | 1940-76″ | 1730-68″ | 1000 |
| 3220 | 2 x 4 XPC        | 2670-106″ | 1940-76″ | 1730-68″ | 1000 |
| 3450 | 2 x 4 XPC        | 2870-114″ | 1940-76″ | 1730-68″ | 1000 |





#### Centralized greasing

he data presented in this catalog are provided f on purposes only and are not bi

Forestry