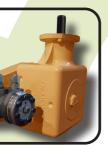

### CHARACTERISTICS

- ► Steel-plate chassis, thickness 10 mm.
- ▶ Rotor POLSER + of Ø 625 mm.
- Gearbox with freewheel included.
- ► 2 x 4 XPC side belt transmission.
- ► Swinging 360° forged forestry hammers SERRAT or fixed tooth with tip in tungsten or blades DRR.
- Supports of bearing rotor in steel.
- Oscillating bearings of double row of rollers. > Pulleys of diameter 290 mm.
- ► Double front safety chains.
- ▶ PTO 1,000 rpm.
- Steel counter hammers.

- Skid shoes.
- ► Rear hydraulic hood with line of steel counter hammers.
- Chassis internal reinforcements.
- System antiwire in rotor.
- Compact drive cover.
- Hydraulic pushing frame.
- Transmission by cardan to side belts.
- Model built under EC Normative.
- Safety indicators visible to personnel.

- 1. Pushing frame
- 2. Rear hydraulic hood
- 3. Compact drive cover
- 4. Transmission by cardan to side belts