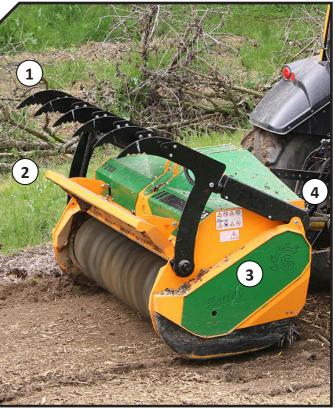

- 1. Pushing frame
- 2. Rear hydraulic hood
- 3. Compact drive cover
- 4. Transmission by cardan to side belts