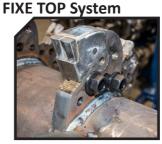

#### Heavy duty forestry mulcher for tractors between 180 and 280 HP.

Equipped with swinging hammers for the cleaning of brushwood, which favors the growth of trees, the reclamation of land, the maintenance and restoration of banks, the maintenance of areas under power lines, forestry roads, fire blocking lines. Equipped with rotor of fixed tooth with system FIXE TOP, for thick wood and stumps.