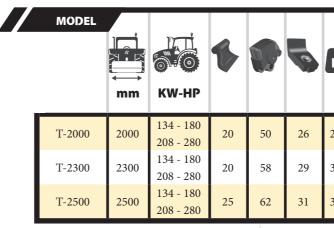

### CHARACTERISTICS

- ► Steel-plate chassis, thickness 10 mm.
- ▶ Rotor POLSER + of Ø 625 mm.
- Gearbox with freewheel included.
- ► 2 x 4 XPC side belt transmission.
- ► Swinging 360° forged forestry hammers SERRAT or fixed tooth with tip in tungsten or blades DRR.
- Supports of bearing rotor in steel.
- Oscillating bearings of double row of rollers. > Pulleys of diameter 290 mm.
- ► Double front safety chains.
- ▶ PTO 1,000 rpm.
- Steel counter hammers.

- Skid shoes.
- ► Rear hydraulic hood with line of steel counter hammers.
- Chassis internal reinforcements.
- System antiwire in rotor.
- Compact drive cover.
- Hydraulic pushing frame.
- Transmission by cardan to side belts.
- Model built under EC Normative.
- Safety indicators visible to personnel.