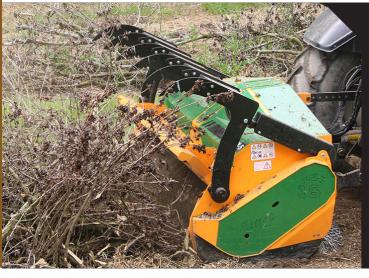

#### Heavy duty forestry mulcher for tractors between 180 and 280 HP.

Equipped with swinging hammers for the cleaning of brushwood, which favors the growth of trees, the reclamation of land, the maintenance and restoration of banks, the maintenance of areas under power lines, forestry roads, fire blocking lines. Equipped with rotor of fixed tooth with system FIXE TOP, for thick wood and stumps.

This mulcher integrates all the necessary options for an optimal forest work.

### CHARACTERISTICS

- ► Steel-plate chassis, thickness 10 mm.
- ▶ Rotor POLSER + of Ø 625 mm.
- Gearbox with freewheel included.
- ► 2 x 4 XPC side belt transmission.
- ► Swinging 360° forged forestry hammers SERRAT or fixed tooth with tip in tungsten or blades DRR.
- Supports of bearing rotor in steel.
- Oscillating bearings of double row of rollers. > Pulleys of diameter 290 mm.
- ► Double front safety chains.
- ▶ PTO 1,000 rpm.
- Steel counter hammers.