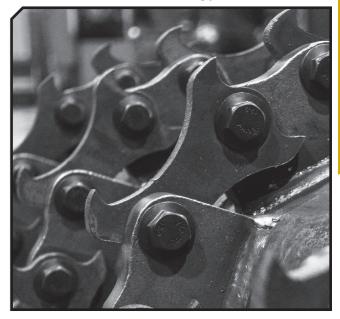

## **CHARACTERISTICS**

- Steel-plate chassis, thickness 8 mm.
- ▶ Rotor with SPLINTER technology of Ø 350 mm.
- Gearbox SERRAT for tractors between 60 and 120 HP.
- ► 3 XPC side belt transmission.
- ► Treated blades.
- ► Feeder with system BRALAKC.
- ► High torque hydraulic motor reversible.

### **Rotor with SPLINTER technology**

► Reversible

▶ Rear roller