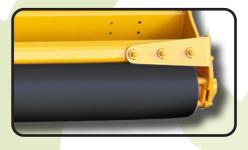

- Supports of bearing rotor in steel.
- High speed and high strength bearings.
- ▶ PTO 540 rpm (110 HP).
- ▶ Triple feed chain.
- ▶ 3 lines of counter knives screwed.
- Ground-control rear fixed wheels.
- Model built under EC Normative.
- Safety indicators visible to personnel.