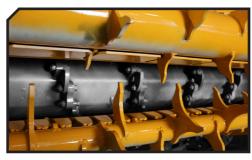

## **CHARACTERISTICS**

- Steel-plate chassis, thickness 8 mm.
- ▶ Rotor with SPLINTER technology of Ø 350 mm.
- Gearbox SERRAT for tractors between 60 and 120 HP.
- ► 3 XPC side belt transmission.
- ► Treated blades.
- ► Feeder with system BRALAKC.
- ► High torque hydraulic motor reversible.

- Supports of bearing rotor in steel.
- High speed and high strength bearings.
- ▶ PTO 540 rpm (110 HP).
- ▶ Triple feed chain.
- ▶ 3 lines of counter knives screwed.
- Ground-control rear fixed wheels.
- Model built under EC Normative.
- Safety indicators visible to personnel.

### **Rotor with SPLINTER technology**

► Reversible

▶ Rear roller