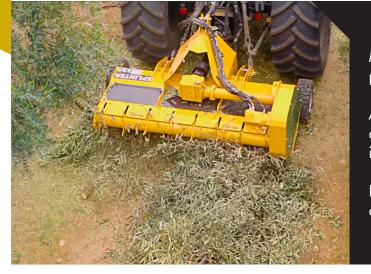

# Serret Sekurlast

Mulcher with reversible hydraulic feeder, ideal for pruning of olive trees, citrus trees and nuts.

Adapted to crush residues from 60 mm of diameter, with the rotor SPLINTER of SERRAT which is adapted for tractors between 60 and 120 HP.

It works in reverse to preserve the tractor for doesn't pass at the top of the branches.

## **CHARACTERISTICS**

- Steel-plate chassis, thickness 8 mm.
- ▶ Rotor with SPLINTER technology of Ø 350 mm.
- Gearbox SERRAT for tractors between 60 and 120 HP.
- ► 3 XPC side belt transmission.
- ► Treated blades.
- ► Feeder with system BRALAKC.
- ► High torque hydraulic motor reversible.

### **Rotor with SPLINTER technology**

► Reversible

▶ Rear roller