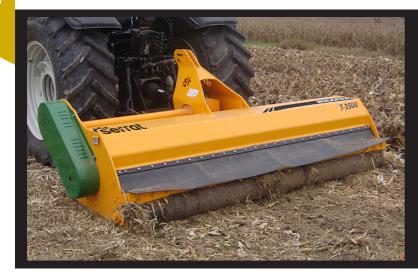

# Serrat

The WOLKAVIA born before the need to realize a work of more quantity and quality, for the preparation of the area before the direct sowing, as well as for the regeneration of grassland.

The rotor POLSER of 650 mm of diameter provides a great aspiration to the soil, likewise, thanks to his large diametre, it retains the remains more time in its interior and mulch them 3 times more than a conventional machine.

# **CHARACTERISTICS**

- ▶ Steel-plate chassis, thickness 12 mm.
- ▶ Rotor POLSER of Ø 650 mm.
- ► Gearbox SERRAT 280 HP.
- ▶ 5 XPC side belt transmission.
- ► Forged agricultural hammers SERRAT.
- ▶ GIROSTOP system into the bolt of the hammer.
- ▶ Supports of bearing rotor in steel.
- ▶ High speed and high strength bearings.

- ► Front protection curtain.
- ► System antiwire in rotor.
- ► Double bearing on rear roller.
- ► Rear height-adjustable roller; Ø 323 mm.
- ▶ PTO 1,000 rpm.
- ▶ 3 lines of counter hammers.
- ▶ Model built under EC Normative.
- ► Safety indicators visible to personnel.