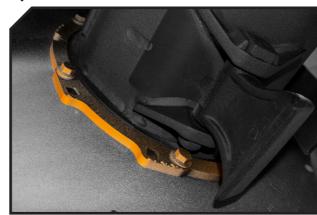

# **CHARACTERISTICS**

- ▶ Steel-plate chassis, thickness 12 mm.
- ▶ Rotor POLSER of Ø 650 mm.
- ► Gearbox SERRAT 280 HP.
- ▶ 5 XPC side belt transmission.
- ► Forged agricultural hammers SERRAT.
- ▶ GIROSTOP system into the bolt of the hammer.
- ▶ Supports of bearing rotor in steel.
- ▶ High speed and high strength bearings.

- ► Front protection curtain.
- ► System antiwire in rotor.
- ► Double bearing on rear roller.
- ► Rear height-adjustable roller; Ø 323 mm.
- ▶ PTO 1,000 rpm.
- ▶ 3 lines of counter hammers.
- ▶ Model built under EC Normative.
- ► Safety indicators visible to personnel.