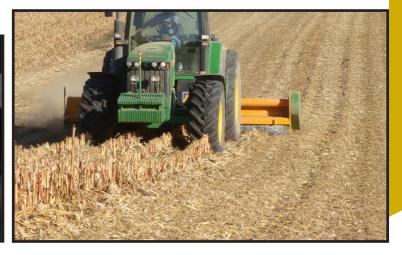

# Serrat

The WOLKAVIA born before the need to realize a work of more quantity and quality, for the preparation of the area before the direct sowing, as well as for the regeneration of grassland.

The rotor POLSER of 650 mm of diameter provides a great aspiration to the soil, likewise, thanks to his large diametre, it retains the remains more time in its interior and mulch them 3 times more than a conventional machine.