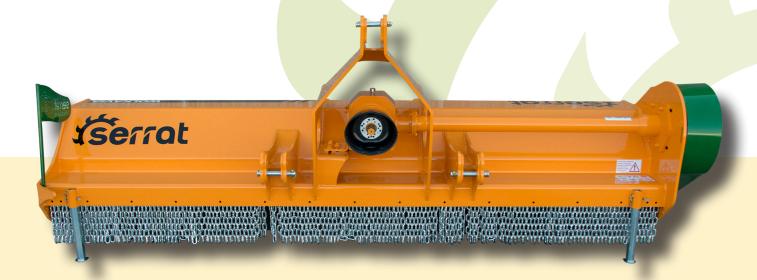

# **CHARACTERISTICS**

- ▶ Steel-plate chassis, thickness 12 mm.
- ▶ Rotor POLSER of Ø 650 mm.
- ► Gearbox SERRAT 280 HP.
- ▶ 5 XPC side belt transmission.
- ► Forged agricultural hammers SERRAT.
- ▶ GIROSTOP system into the bolt of the hammer.
- ▶ Supports of bearing rotor in steel.
- ▶ High speed and high strength bearings.

- ► Front protection curtain.
- ► System antiwire in rotor.
- ► Double bearing on rear roller.
- ► Rear height-adjustable roller; Ø 323 mm.
- ▶ PTO 1,000 rpm.
- ▶ 3 lines of counter hammers.
- ▶ Model built under EC Normative.
- ► Safety indicators visible to personnel.

### System antiwire in rotor

| MODEL |        |      |                        |    | KG   | Nº BELTS<br>TYPE |         |         |         |         |         |         |      |
|-------|--------|------|------------------------|----|------|------------------|---------|---------|---------|---------|---------|---------|------|
|       |        | mm   | KW-HP                  |    |      |                  | A<br>mm | A<br>in | B<br>mm | B<br>in | C<br>mm | C<br>in |      |
|       | T-2800 | 2800 | 89 - 120<br>149 - 200  | 28 | 1680 | 5 XPC            | 3071    | 121"    | 1570    | 62"     | 1300    | 51"     | 1000 |
|       | T-3200 | 3200 | 89 - 120<br>149 - 200  | 32 | 1744 | 5 XPC            | 3471    | 137"    | 1570    | 62"     | 1300    | 51"     | 1000 |
|       | T-3500 | 3500 | 93 - 125<br>150 - 240  | 32 | 1837 | 5 XPC            | 3771    | 148"    | 1570    | 62"     | 1300    | 51"     | 1000 |
|       | T-3800 | 3800 | 97 - 130<br>179 - 280  | 32 | 1929 | 5 XPC            | 4071    | 160"    | 1570    | 62"     | 1300    | 51"     | 1000 |
|       | T-4000 | 4000 | 149 - 200<br>179 - 280 | 40 | 2130 | 5 XPC            | 4271    | 168"    | 1570    | 62"     | 1300    | 51"     | 1000 |